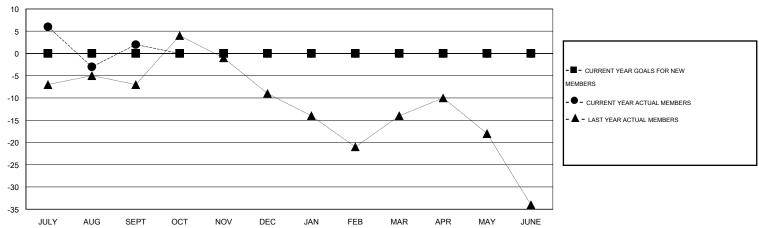

#### GOALS AND ACTUAL MEMBERS CUMULATIVE

| DROPPED CLUBS: 0  DROPPED MEMBERS |              | 19 CLUBS OF 71 ADDED 1 OR MORE<br>NEW MEMBERS | GENDER DISTRIBUTION           MALE         1,717 (81.68%)           FEMALE         385 (18.32%) |            |
|-----------------------------------|--------------|-----------------------------------------------|-------------------------------------------------------------------------------------------------|------------|
| DECEASED CLUB CANCELLED OTHER     | 7<br>0<br>29 | CLICK HERE FOR HEALTH ASSESSMENT DATA         | FAMILY UNIT MEMBERS HEAD OF HOUSEHOLD                                                           | 335<br>164 |
| TOTAL                             | 36           |                                               | NON-HEAD OF HOUSEHOLD                                                                           | 171        |